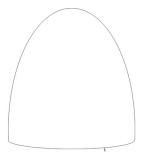

A portrait of Thao, a highly developed humam being from planet Thiaoouba, who was Michel's mentor and a guide.

Thao, Michel and their spacecraft in the parallel Universe of the Earth.

Digits. Number of angles corresponds to the numerical value. For example, "1" has one angle, "9" -- nine angles.